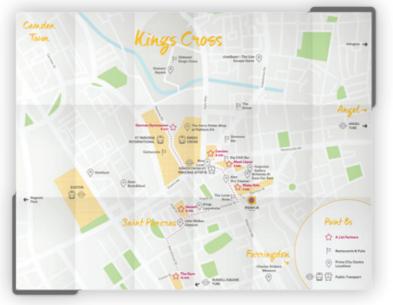

# POINT A HOTELS

Budget hotel range (formerly Tune Hotels)

#### WORK

Ongoing projects for the 7 hotels across London & Glasgow. Community walls - featuring areas for; staff photos, A-list members discounts, 'what's on' and 'leave your mark'. Other projects include Z-cards, posters, breakfast signage, etc.

#### RESULT

Guests love interacting with the Community walls, some need cleaning on a daily basis to make room for fresh comments! Two more hotels to open in the following months.