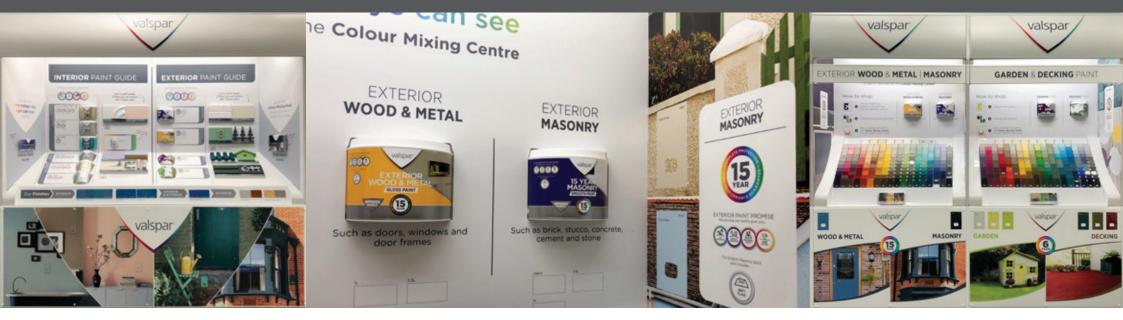

# VALSPAR PAINT

Budget hotel range (formerly Tune Hotels) WORK COMPLETED AT THEME GROUP

## WORK

Ongoing projects for this high end paint producer. Many varied projects from the chip racks and paint cans below to promotional material and web graphics. Theme were also involved in producing support material for several RFQ's.

#### RESULT

RFQ's resulted in Valspar being trialed in the Netherlands and then stocked in several stores. The Valspar paint range continues to grow.