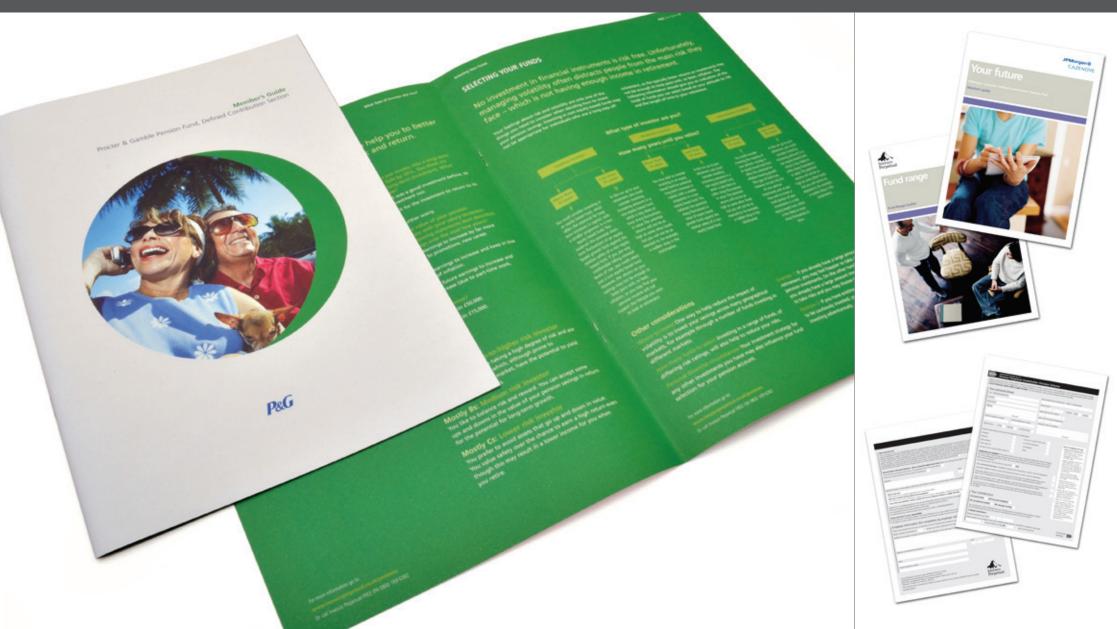

# INVESCO PERPETUAL PENSIONS

One of the largest independent investment managers in the UK WORK COMPLETED AT DESIGN DIRECTIONS

### WORK

After an initial period of freelancing, I contracted for Design Directions to update all pension documents for one of there clients, Invesco Perpetual.

#### RESULT

Project ran very smoothly with all involved being very pleased with the outcome. As a result I contracted for Design Directions over the next 2+ years on many projects.