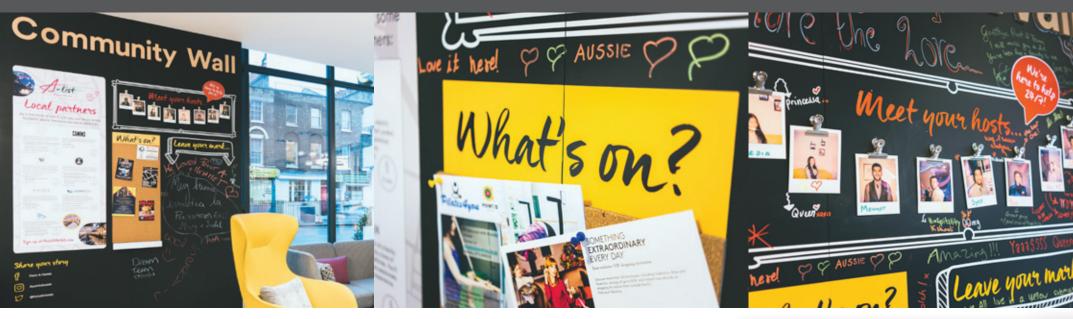

# POINT A HOTELS

Budget hotel range (formerly Tune Hotels)

#### WORK

Ongoing projects for the 7 hotels across London & Glasgow. Community walls - featuring areas for; staff photos, A-list members discounts, 'what's on' and 'leave your mark'. Other projects include Z-cards, posters, breakfast signage, etc.

#### RESULT

Guests love interacting with the Community walls, some need cleaning on a daily basis to make room for fresh comments! Two more hotels to open in the following months.