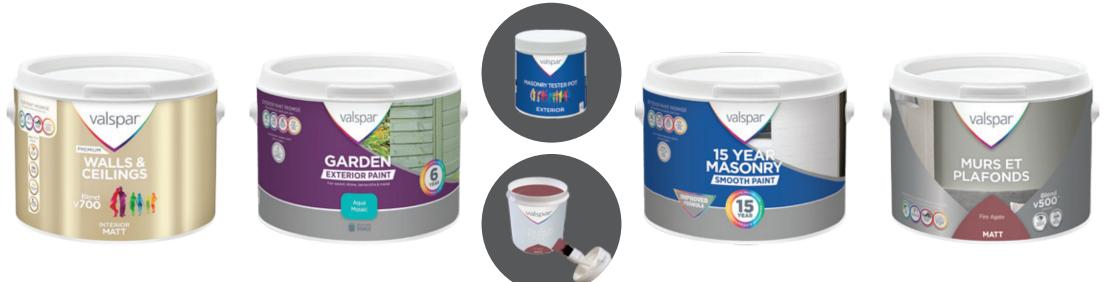

# VALSPAR PAINT

Budget hotel range (formerly Tune Hotels) WORK COMPLETED AT THEME GROUP

## WORK

Ongoing projects for this high end paint producer. Many varied projects from the chip racks and paint cans below to promotional material and web graphics. Theme were also involved in producing support material for several RFQ's.

#### RESULT

RFQ's resulted in Valspar being trialed in the Netherlands and then stocked in several stores. The Valspar paint range continues to grow.